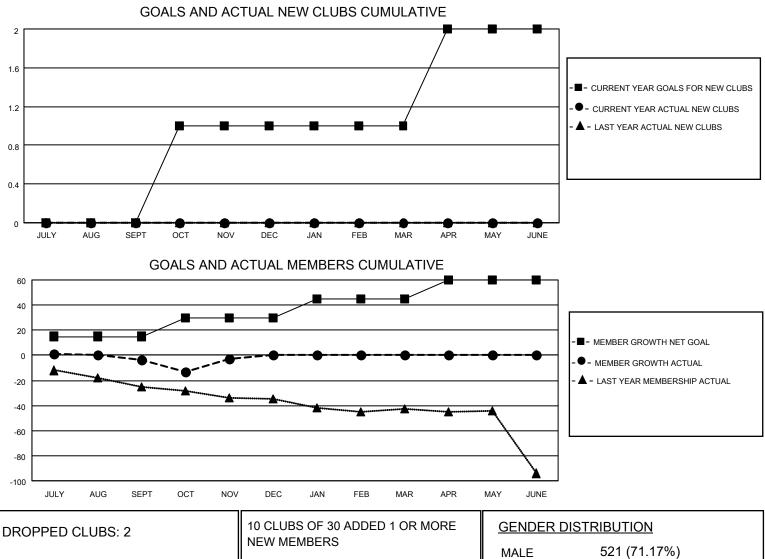

## LOCATION MICHIGAN

District 11 E2

Results as of: 11/30/2020

| Clubs                 |               |           |               | Members               |                         |                         |                                                    |  |  |
|-----------------------|---------------|-----------|---------------|-----------------------|-------------------------|-------------------------|----------------------------------------------------|--|--|
| RESULTS FOR 2020-2021 |               |           |               | RESULTS FOR 2020-2021 |                         |                         |                                                    |  |  |
| QUARTER               | NEW CLUB GOAL | NEW CLUBS | DROPPED CLUBS | QUARTER MEI           | MBER GROWTH NET<br>GOAL | MEMBER GROWTH<br>ACTUAL | DROPPED<br>MEMBERS ACTUAL<br>(including transfers) |  |  |
| JULY/AUG/SEPT         | 0             | 0         | 2             | JULY/AUG/SEPT         | 15                      | 8                       | 11                                                 |  |  |
| OCT/NOV/DEC           | 1             | 0         | 0             | OCT/NOV/DEC           | 15                      | 15                      | 13                                                 |  |  |
| JAN/FEB/MAR           | 0             | 0         | 0             | JAN/FEB/MAR           | 15                      | 0                       | 0                                                  |  |  |
| APR/MAY/JUNE          | 1             | 0         | 0             | APR/MAY/JUNE          | 15                      | 0                       | 0                                                  |  |  |

| DROPPED CLUBS: 2 |    |                           |                                                                 |              |     |
|------------------|----|---------------------------|-----------------------------------------------------------------|--------------|-----|
|                  |    | NEW MEMBERS               | MALE                                                            | 521 (71.17%) |     |
|                  |    |                           | FEMALE                                                          | 211 (28.83%) |     |
| DROPPED MEMBERS  |    |                           |                                                                 |              |     |
| DECEASED         | 3  | CLICK HERE FOR CUMULATIVE | TOTAL FAMILY UNIT MEMBERS<br>FAMILY MEMBERS PAYING HALF<br>DUES |              | 100 |
| CLUB CANCELLED   | 0  | MEMBERSHIP DATA           |                                                                 |              | 50  |
| OTHER            | 21 |                           |                                                                 |              | 50  |
| TOTAL            | 24 |                           |                                                                 |              |     |
|                  |    |                           |                                                                 | _            |     |